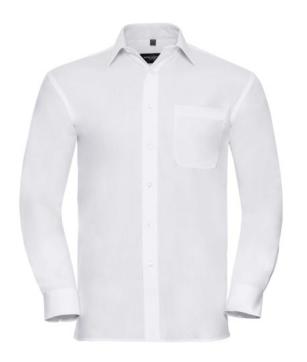

### MEN'S LS COT PLN SHIRT

## **Specification**

RUSSELL men's long sleeve shirt PURE COTTON POPLIN. Elegant and very durable shirt with the comfort of pure cotton. Classic collar without buttons, one button on cuff, pocket on the right. 100% Popoplim cotton, 120/125 g / m2. Laundry at 40 degrees. EASY CARE - dries quickly, easily ironed 18 / 45/51