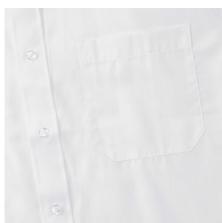

## **Specification**

RUSSELL men's long sleeve shirt PURE COTTON POPLIN. Elegant and very durable shirt with the comfort of pure cotton. Classic collar without buttons, one button on cuff, pocket on the right. 100% Popoplim cotton, 120/125 g / m2. Laundry at 40 degrees. EASY CARE - dries quickly, easily ironed 18 / 45/51