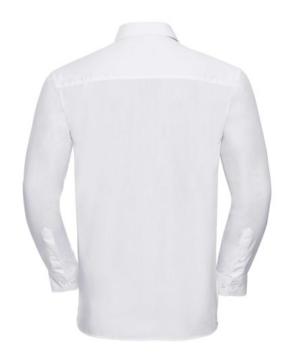

## **Specification**

RUSSELL men's long sleeve shirt PURE COTTON POPLIN. Elegant and very durable shirt with the comfort of pure cotton. Classic collar without buttons, one button on cuff, pocket on the right. 100% Popoplim cotton, 120/125 g / m2. Laundry at 40 degrees. EASY CARE - dries quickly, easily ironed 18 / 45/51